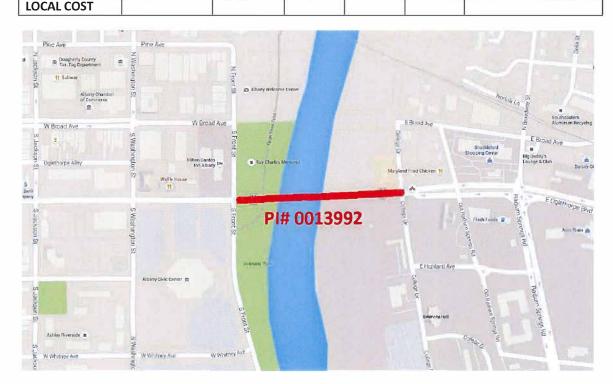

<u>Amendment 2</u> - The FY 2021-24 Transportation Improvement Program (TIP) is amended for the addition of funding type Carbon Reduction (Y600) at \$286,521 in FY 22.

<u>Amendement 3</u> - The FY 2021-24 Transportation Improvement Program (TIP is amended with a change in funding source for the Right-Of-Way phase PI#0013992 with \$140,000 of the estimated \$142,800 coming from funding code Y800.

| SR 520 BU @ FLINT RIVER IN ALBANY                                                                                                                         |                                                                                                                                                           |            |               | P.I.#: 0013992    |                                |                     |  |  |
|-----------------------------------------------------------------------------------------------------------------------------------------------------------|-----------------------------------------------------------------------------------------------------------------------------------------------------------|------------|---------------|-------------------|--------------------------------|---------------------|--|--|
| _                                                                                                                                                         |                                                                                                                                                           |            |               |                   | TIP #: 2021-Bridge-1           |                     |  |  |
|                                                                                                                                                           |                                                                                                                                                           |            |               |                   |                                | COUNTY: Dougherty   |  |  |
| PROJECT DESCRIPTION: Bridge - This project, with an approximate total length of 0.22 miles, will replace the existing bridge on SR 520BU/US 82BU over the |                                                                                                                                                           |            |               |                   |                                | PROJ #:             |  |  |
|                                                                                                                                                           |                                                                                                                                                           |            |               |                   |                                | FUND: Z231/Y800     |  |  |
| Flint River in Albany, Georgia with a new bridge consisting of 4 ¿ 12ft lanes, 2ft                                                                        |                                                                                                                                                           |            |               |                   | GDOT DISTRICT: 4 <sup>th</sup> |                     |  |  |
|                                                                                                                                                           | gutters, and a 5.5ft sidewalk on the north side of the bridge and 12.0ft barrier                                                                          |            |               |                   |                                |                     |  |  |
| separated, shared                                                                                                                                         |                                                                                                                                                           |            |               |                   |                                |                     |  |  |
| roadway will be c                                                                                                                                         |                                                                                                                                                           |            |               |                   |                                |                     |  |  |
|                                                                                                                                                           |                                                                                                                                                           |            |               |                   |                                |                     |  |  |
|                                                                                                                                                           | location as the existing bridge. The existing westbound right turn lane and left turn lane will be lengthened to provide a longer taper and queue length. |            |               |                   |                                |                     |  |  |
|                                                                                                                                                           | 0                                                                                                                                                         |            |               |                   | ,                              |                     |  |  |
| TRAFFIC VOL 2019 AADT: 26,400 2045:                                                                                                                       |                                                                                                                                                           |            |               |                   | CONG DISTRICT: 2 <sup>nd</sup> |                     |  |  |
| NO. OF LANES EXISTING: 4                                                                                                                                  |                                                                                                                                                           |            |               | PLANNED           | : 4                            | RC: SWGA RC         |  |  |
| LOCAL ROAD #:                                                                                                                                             | STATE/US ROAD #: SR 520 BU                                                                                                                                |            |               | LENGTH (MI): 0.22 |                                |                     |  |  |
| COMMENTS/REN                                                                                                                                              | 1ARKS: <mark>\$140,000</mark>                                                                                                                             | of the ROW | V Phase in FY | 2022 is bei       | ing funded                     | through Y800 funds. |  |  |
|                                                                                                                                                           |                                                                                                                                                           |            |               |                   |                                |                     |  |  |
| PROJECT PHASE                                                                                                                                             | \$ SOURCE                                                                                                                                                 | FY 2021    | FY 2022       | FY 2023           | FY 2024                        | TOTAL               |  |  |
| PRELIM ENGR.                                                                                                                                              |                                                                                                                                                           |            |               |                   |                                |                     |  |  |
| <b>RIGHT-OF-WAY</b>                                                                                                                                       | Fed/State                                                                                                                                                 |            | \$142,800.00  |                   |                                | \$142,800.00        |  |  |
| CONSTRUCTION                                                                                                                                              |                                                                                                                                                           | ·          |               |                   |                                |                     |  |  |
| PROJECT COST                                                                                                                                              |                                                                                                                                                           |            |               |                   |                                |                     |  |  |
| FEDERAL COST                                                                                                                                              |                                                                                                                                                           |            | \$114,240.00  |                   |                                | \$114,240.00        |  |  |
| STATE COST                                                                                                                                                |                                                                                                                                                           |            | \$28,560.00   |                   |                                | \$28,560.00         |  |  |
| LOCAL COST                                                                                                                                                |                                                                                                                                                           |            |               |                   |                                |                     |  |  |